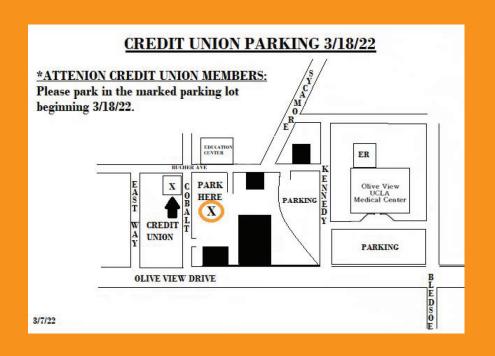

# New Credit Union Parking!

Parking is now located in the Orange Bowl Parking Lot.

Please see our map for location.